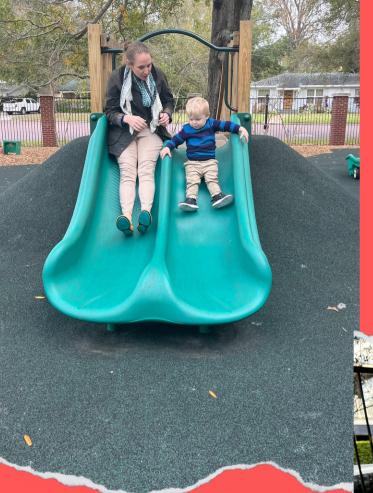

## A GLIMPSE OF PLAY

You may see children painting, riding, exploring, crawling, running, playing in the sand box or the water table.

say whatever you want I just made up the above paragraph!