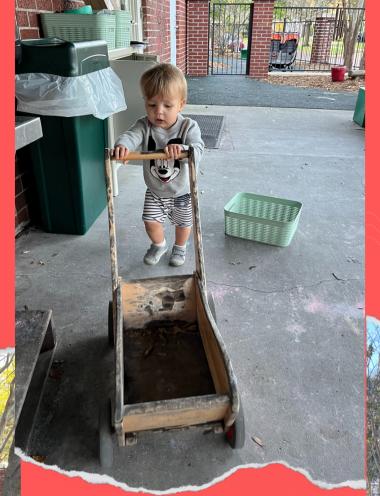

## A GLIMPSE OF PLAY

You may see children painting, riding, exploring, crawling, running, playing in the sand box or the water table.

say whatever you want I just made up the above paragraph!