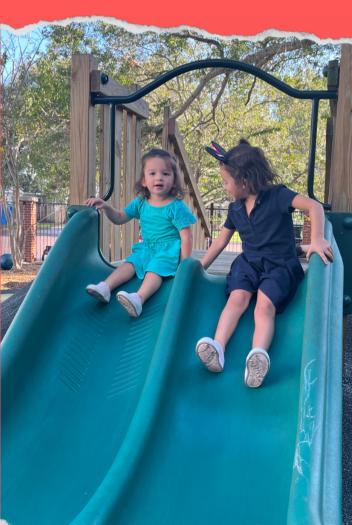

## A GLIMPSE OF PLAY

You may see children painting, riding, exploring, crawling, running, playing in the sand box or the water table.

say whatever you want I just made up the above paragraph!