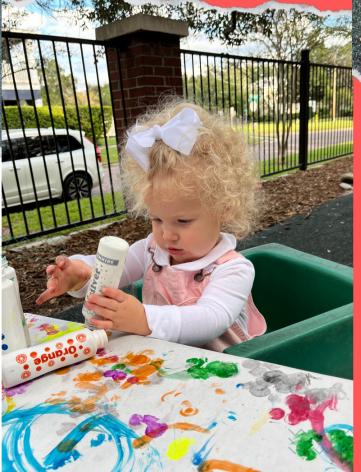

## A GLIMPSE OF PLAY

You may see children painting, riding, exploring, crawling, running, playing in the sand box or the water table.

say whatever you want I just made up the above paragraph!